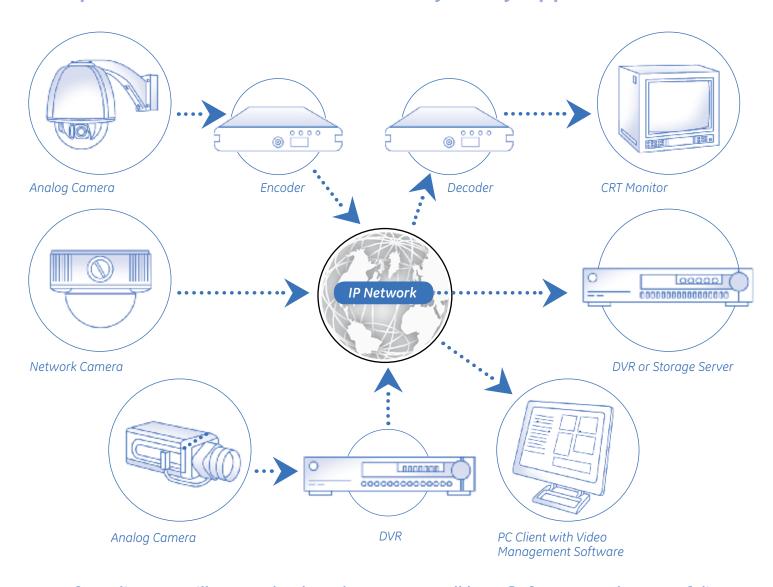

### Complete video solutions for virtually every application need

From front-line surveillance to back-end storage, you'll benefit from a product portfolio that's as wide and deep as GE Security.

## Reliable security that's a perfect fit.

While security concerns and priorities vary from company to company, the one constant is protecting people, property and assets. GE Security provides effective solutions regardless of the size and scope of your organization. Whether you're looking to migrate from analog to digital products, gain remote access and control or better manage input from numerous sources, we've got a complete video solution to meet virtually every application need.